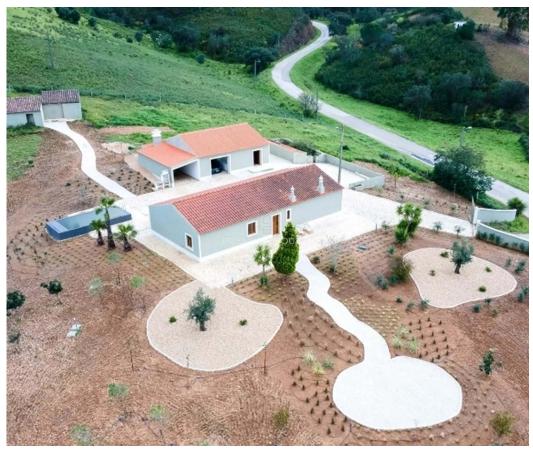

## Spacious Villa with Annex, Pool & Garden

Discover this spacious countryside villa located in the serene and picturesque region of Silves, Algarve. Whether you're looking for a family home, or a long-term rental investment, this property offers the perfect balance of comfort, privacy, and potential.

The separate annex is ideal for guests or generating rental income, providing both privacy and convenience.

Whether you're seeking a peaceful retreat, an income-generating property, or a family residence, this charming villa offers a unique opportunity to embrace the best of rural Algarve living.

## **Property Features**

- Terrace
- Furnished
- Laundry
- · Views: Countryside views, Garden view
- Double glazing
- Quiet Location
- Rental licence

- Garage
- Floors: 1
- Storage / utility room
- Guest cottage
- Automatic irrigation
- Parking space
- Current Occupation: -